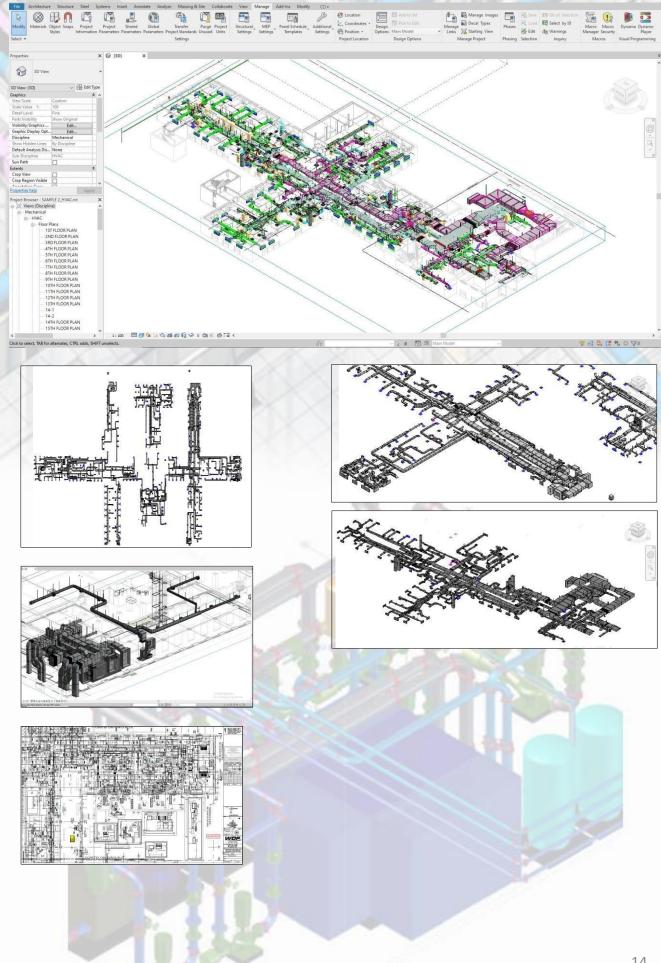

#### (1) HVACR CONSULTING SERVICES

In HVACR Consultancy Services, we offer a coordinated consulting services for Heating, Ventilation, Air conditioning and Refrigeration systems. In building climate control, it is so important the humidity & temperature must all be closely regulated whilst maintaining safe & healthy conditions within. The three functions of heating, ventilating & air conditioning are closely interrelated. All seek to provide thermal comfort, acceptable indoor air quality, and reasonable installation, operation and maintenance cost. Properly designed HVAC systems can provide excellent ventilation, reduce air infiltration and maintain pressure relationships between spaces. We make sure our HVACR design & proposals are with optimum solutions of international standards. We normally use either Carrier's- EU 20, HAP or Trane's- TRACE 700 design software package for the Heat Load Estimation and other designing & selection criteria of HVACR —systems depends on Architect's/Client's demand. We are using BIM, REVIT etc. softwares for our Design & Drawing of all HVACR services. Our designing of HVACR system control will be integrated to the Building Automation System for the Centralized Monitoring & for any kind of alert messages to the System Maintenance Personals in case of any emergency warnings.

Note: **REVIT**: Revit is a design and documentation platform that enables to use a single integrated building information model to conceptualize, design and finally document a project.

**BIM (Building Information Modeling):** BIM is an intelligent 3D model-based PROCESS that involves digital representation of physical and functional characteristics of a facility.