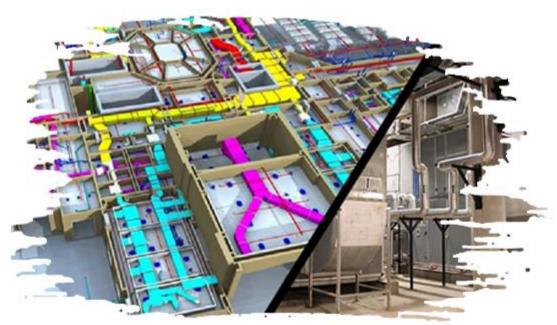

Note: **REVIT**: Revit is a design and documentation platform that enables to use a single integrated building information model to conceptualize, design and finally document a project.

**BIM (Building Information Modeling):** BIM is an intelligent 3D model-based PROCESS that involves digital representation of physical and functional characteristics of a facility.