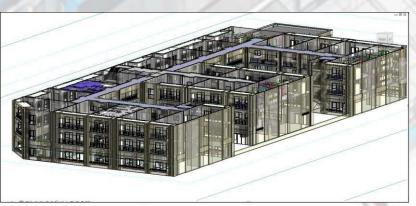

## SANDRA DRIVE PROJECT

NEW ORLEANS, LA

TOTAL FLOOR AREA: 10L sqft (20 buildings)

TYPE OF BUILDING: APARTMENT BUILDINGS

SCOPE OF WORK: MODELING ARCHITECTURE IN LOD 400

MODELING OF STRUCTURE, MECHANICAL, ELECTRICAL & PLUMBING IN LOD 300

TIME TAKEN FOR COMPLETION: 360 HOURS

LOCATION: NEW ORLEANS, US