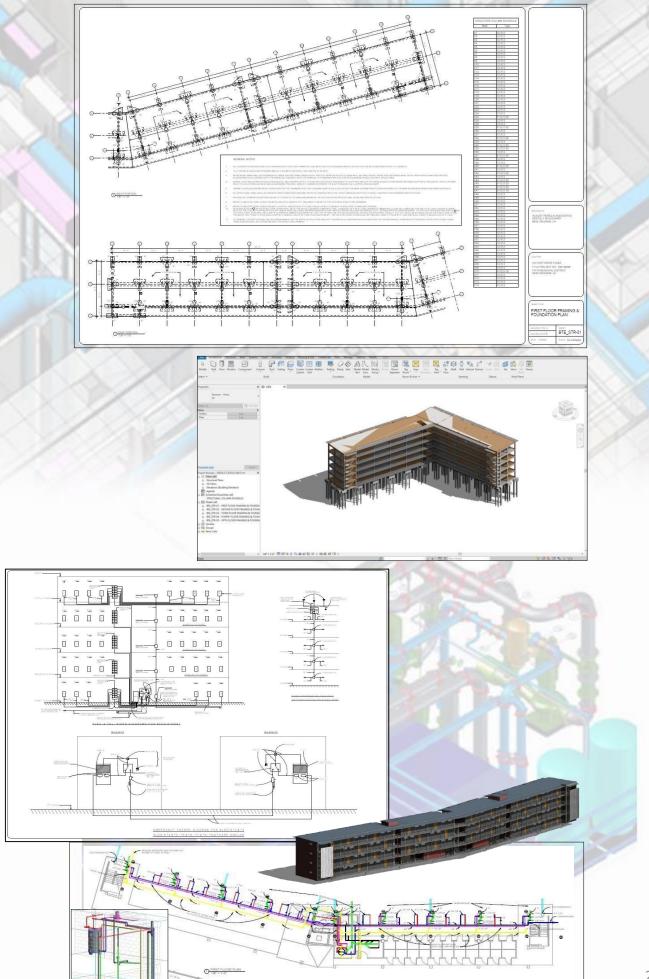

## SANDRA DRIVE PROJECT

NEW ORLEANS, LA

TOTAL FLOOR AREA: 10L sqft (20 buildings)

TYPE OF BUILDING: APARTMENT BUILDINGS

SCOPE OF WORK: MODELING ARCHITECTURE IN LOD 400

MODELING OF STRUCTURE, MECHANICAL, ELECTRICAL & PLUMBING IN LOD 300

TIME TAKEN FOR COMPLETION: 360 HOURS

LOCATION: NEW ORLEANS, US