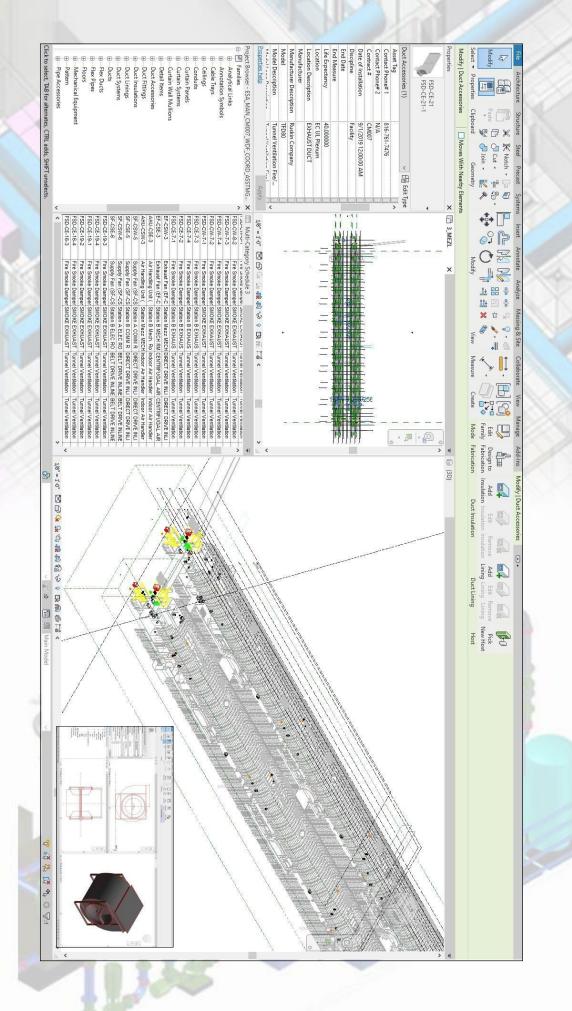

## GRAND CENTRAL CAVERNS- NEW YORK

TOTAL LENGTH OF STRUCTURE: 64,000 Track Feet

TYPE OF STRUCTURE: TUNNEL/CAVERN

SCOPE OF WORK: **ASSET MODELING & DATA MANAGEMENT** IN **LOD 300 (500 ASSETS)** 

TIME TAKEN FOR COMPLETION: 600 HOURS

LOCATION: NEW YORK, US