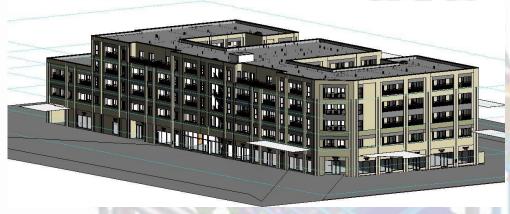

## SANDRA DRIVE PROJECT

NEW ORLEANS, LA

TOTAL FLOOR AREA: 10L sqft (20 buildings)

TYPE OF BUILDING: APARTMENT BUILDINGS

SCOPE OF WORK: MODELING ARCHITECTURE IN LOD 400

MODELING OF STRUCTURE, MECHANICAL, ELECTRICAL & PLUMBING IN LOD 300

TIME TAKEN FOR COMPLETION: 360 HOURS

LOCATION: NEW ORLEANS, US