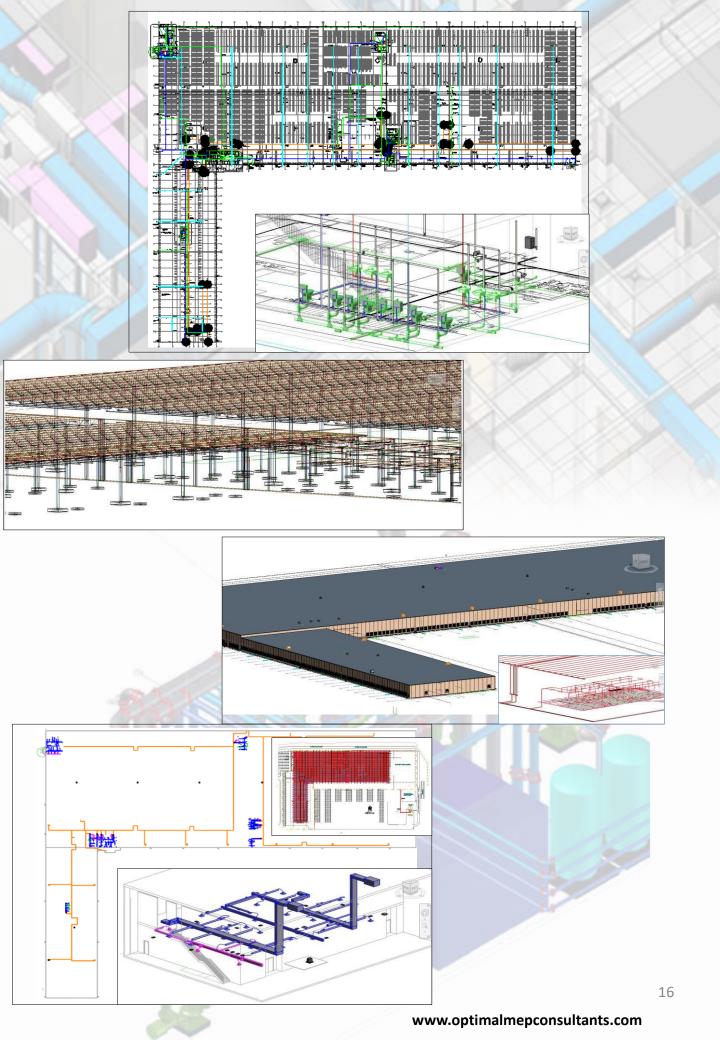

## TARGET DISTRIBUTION CENTER

**PENNSYLVANIA** 

TOTAL AREA OF BUILDING: 1350000 SQFT

TYPE OF BUILDING: WAREHOUSE

SCOPE OF WORK: MODELING OF ARCHITECTURE, STRUCTURE, MECHANICAL, ELECTRICAL & PLUMBING IN LOD 300

TIME TAKEN FOR COMPLETION: 360 HOURS

LOCATION: PENNSYLVANIA, US