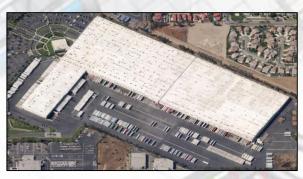

## TARGET DISTRIBUTION CENTER

**PENNSYLVANIA** 

TOTAL AREA OF BUILDING: 1350000 SQFT

TYPE OF BUILDING: WAREHOUSE

SCOPE OF WORK: MODELING OF ARCHITECTURE, STRUCTURE, MECHANICAL, ELECTRICAL & PLUMBING IN LOD 300

TIME TAKEN FOR COMPLETION: 360 HOURS

LOCATION: PENNSYLVANIA, US