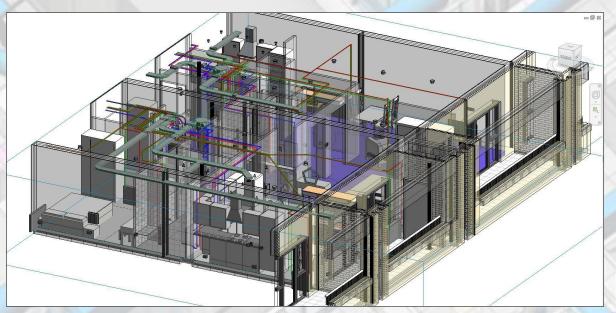

## TARGET DISTRIBUTION CENTER

**PENNSYLVANIA** 

TOTAL AREA OF BUILDING: 1350000 SQFT

TYPE OF BUILDING: WAREHOUSE

SCOPE OF WORK: MODELING OF ARCHITECTURE, STRUCTURE, MECHANICAL, ELECTRICAL & PLUMBING IN LOD 300

TIME TAKEN FOR COMPLETION: 360 HOURS

LOCATION: PENNSYLVANIA, US