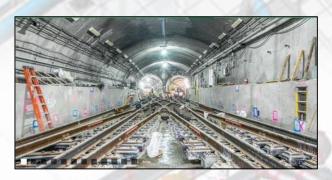

## GRAND CENTRAL CAVERNS- NEW YORK

TOTAL LENGTH OF STRUCTURE: 64,000 Track Feet

TYPE OF STRUCTURE: TUNNEL/CAVERN

SCOPE OF WORK: **ASSET MODELING & DATA MANAGEMENT** IN **LOD 300 (500 ASSETS)** 

TIME TAKEN FOR COMPLETION: 600 HOURS

LOCATION: NEW YORK, US